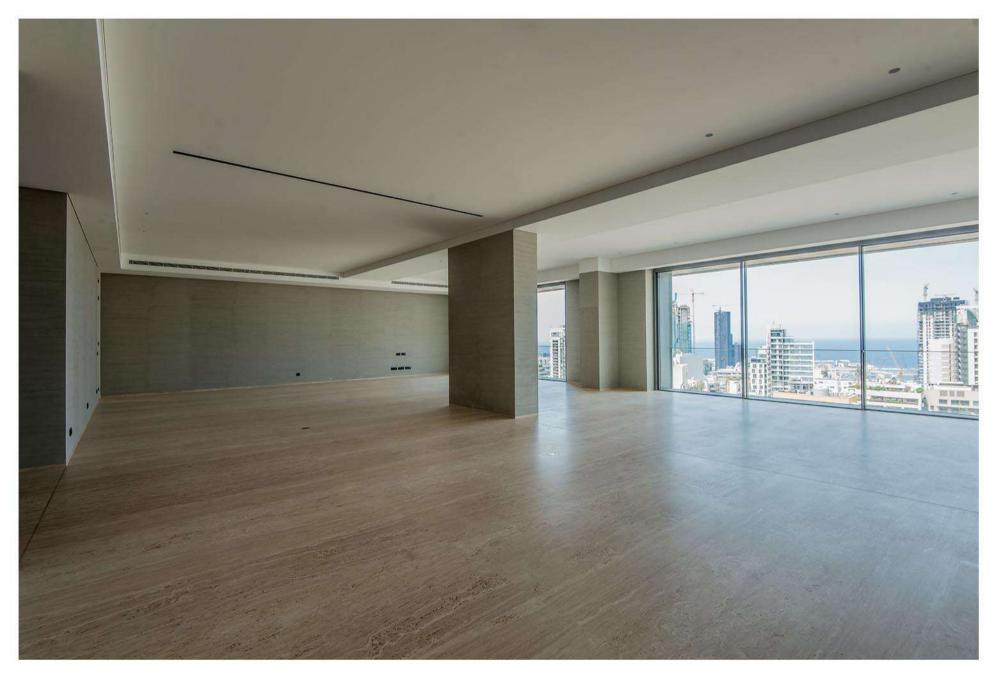

### 20|30 Apartment Al2

Location: Block A - 12th Floor

Area: 600 m<sup>2</sup>

#### Includes:

- > 200 m<sup>2</sup> Open Reception Area
- > 4 Master Bedrooms
- > High-End Kitchen + Appliances
- > 1 Family Room
- ) 1 Guest Bathroom
- > 2 Service Rooms + Bathroom
- > 4 Parking Spots
- > 1 Storage
- > 1 Driver Room
- 1 Refrigerated Wine Locker

#### Specifications:

- ✓ VRV Air Conditioning
- ✓ Floor Heating
- ✓ Low-E Double Glazing Vitrocsa
- ✓ Home Automation

- ✓ Italian Sanitary Fixtures (Boffi/Neve)
- ✓ VIKING Kitchen Appliances
- ✓ Marble Tiling in Reception Area
- ✓ Wood Flooring in Bedrooms Area