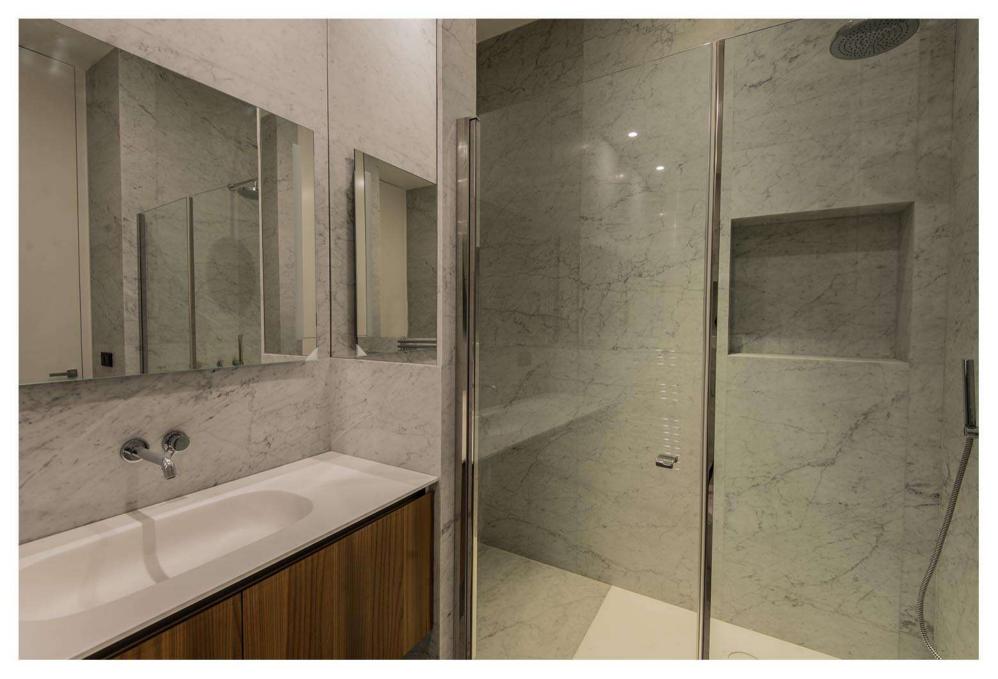

#### Specifications:

- ✓ VRV Air Conditioning
- ✓ Floor Heating
- ✓ Low-E Double Glazing Vitrocsa
- ✓ Home Automation

- ✓ Italian Sanitary Fixtures (Boffi/Neve)
- ✓ VIKING Kitchen Appliances
- ✓ Marble Tiling in Reception Area
- ✓ Wood Flooring in Bedrooms Area