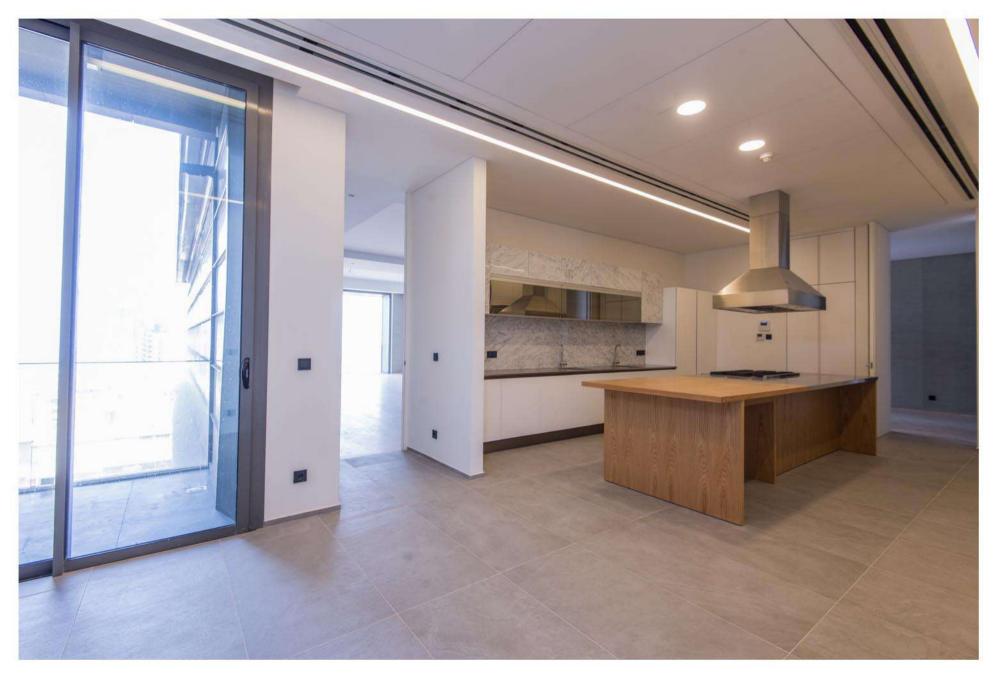

#### Includes:

- > 200 m<sup>2</sup> Open Reception Area
- > 4 Master Bedrooms
- > High-End Kitchen + Appliances
- > 1 Family Room
- ) 1 Guest Bathroom
- > 2 Service Rooms + Bathroom
- > 4 Parking Spots
- > 1 Storage
- > 1 Driver Room
- 1 Refrigerated Wine Locker

#### Specifications:

- ✓ VRV Air Conditioning
- ✓ Floor Heating
- ✓ Low-E Double Glazing Vitrocsa
- ✓ Home Automation

- ✓ Italian Sanitary Fixtures (Boffi/Neve)
- ✓ VIKING Kitchen Appliances
- ✓ Marble Tiling in Reception Area
- ✓ Wood Flooring in Bedrooms Area