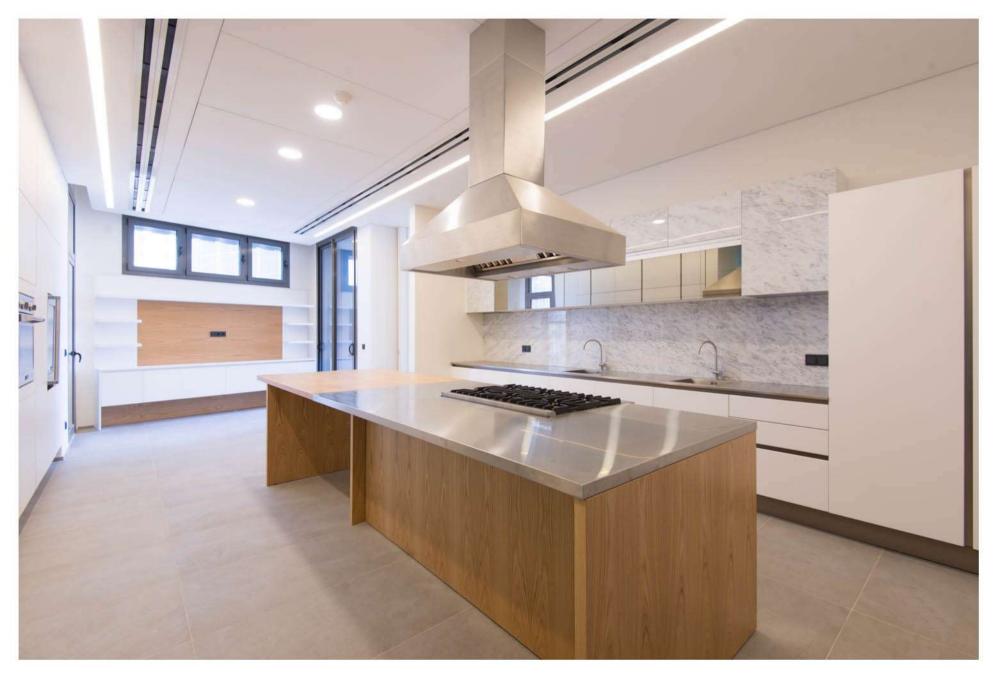

#### Includes:

- > 200 m<sup>2</sup> Open Reception Area
- > 4 Master Bedrooms
- > High-End Kitchen + Appliances
- > 1 Family Room
- ) 1 Guest Bathroom
- > 2 Service Rooms + Bathroom
- > 4 Parking Spots
- > 1 Storage
- > 1 Driver Room
- 1 Refrigerated Wine Locker

#### Specifications:

- ✓ VRV Air Conditioning
- ✓ Floor Heating
- ✓ Low-E Double Glazing Vitrocsa
- ✓ Home Automation

- ✓ Italian Sanitary Fixtures (Boffi/Neve)
- ✓ VIKING Kitchen Appliances
- ✓ Marble Tiling in Reception Area
- ✓ Wood Flooring in Bedrooms Area