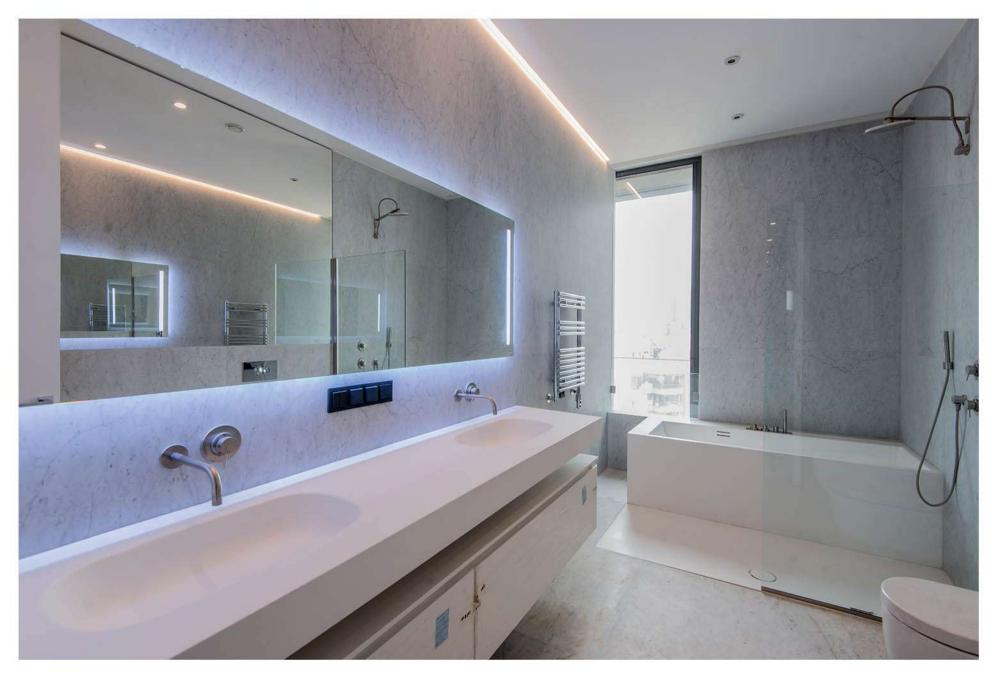

#### Specifications:

- ✓ VRV Air Conditioning
- ✓ Floor Heating
- ✓ Low-E Double Glazing Vitrocsa
- ✓ Home Automation

- ✓ Italian Sanitary Fixtures (Boffi/Neve)
- ✓ VIKING Kitchen Appliances
- ✓ Marble Tiling in Reception Area
- ✓ Wood Flooring in Bedrooms Area