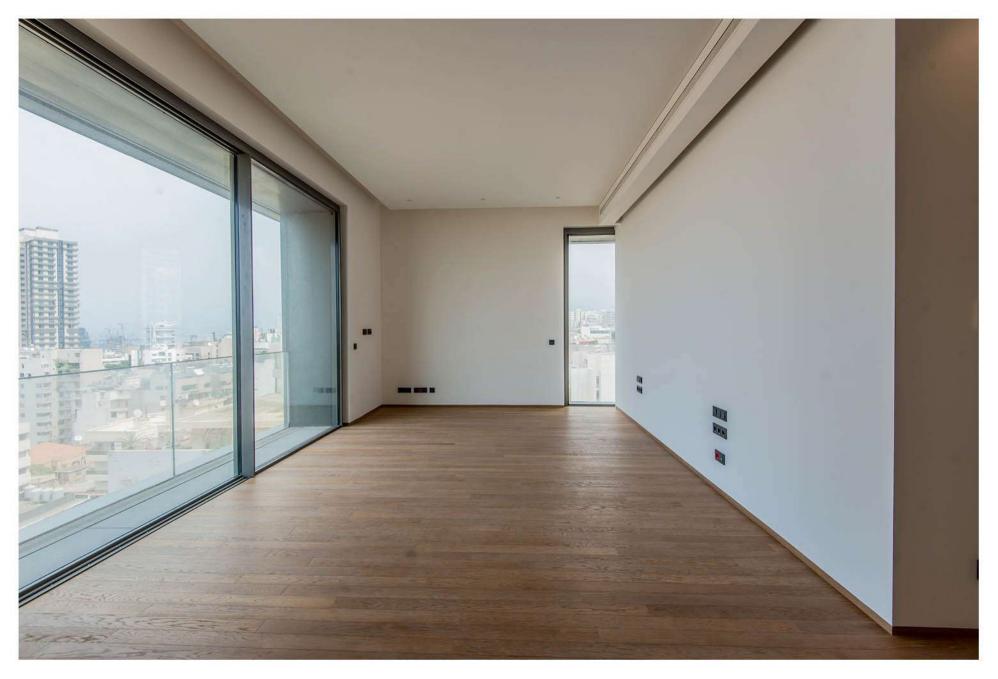

#### Includes:

- > 200 m<sup>2</sup> Open Reception Area
- > 4 Master Bedrooms
- > High-End Kitchen + Appliances
- > 1 Family Room
- ) 1 Guest Bathroom
- > 2 Service Rooms + Bathroom
- > 4 Parking Spots
- > 1 Storage
- > 1 Driver Room
- 1 Refrigerated Wine Locker

#### Specifications:

- ✓ VRV Air Conditioning
- ✓ Floor Heating
- ✓ Low-E Double Glazing Vitrocsa
- ✓ Home Automation

- ✓ Italian Sanitary Fixtures (Boffi/Neve)
- ✓ VIKING Kitchen Appliances
- ✓ Marble Tiling in Reception Area
- ✓ Wood Flooring in Bedrooms Area