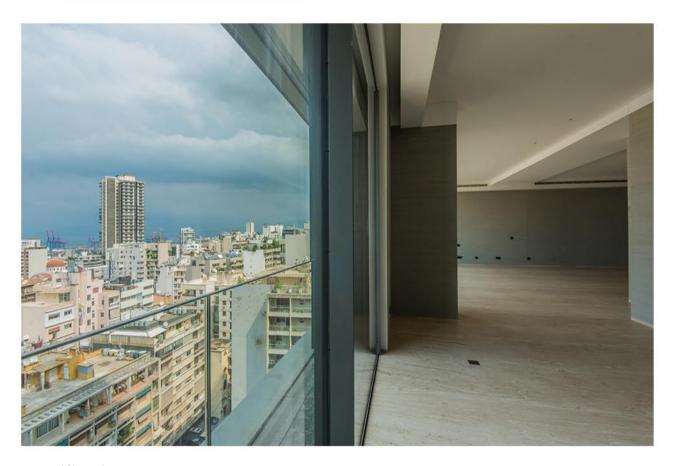

### 20|30 Apartment Al2

Location: Block A - 12th Floor

Area: 600 m<sup>2</sup>

#### Includes:

- > 200 m<sup>2</sup> Open Reception Area
- > 4 Master Bedrooms
- > High-End Kitchen + Appliances
- > 1 Family Room
- ) 1 Guest Bathroom
- > 2 Service Rooms + Bathroom
- > 4 Parking Spots
- > 1 Storage
- > 1 Driver Room
- 1 Refrigerated Wine Locker

#### Specifications:

- ✓ VRV Air Conditioning
- ✓ Floor Heating
- ✓ Low-E Double Glazing Vitrocsa
- ✓ Home Automation

- ✓ Italian Sanitary Fixtures (Boffi/Neve)
- ✓ VIKING Kitchen Appliances
- ✓ Marble Tiling in Reception Area
- ✓ Wood Flooring in Bedrooms Area