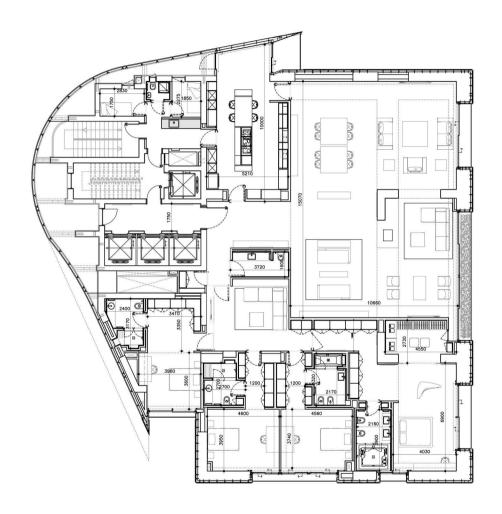

### 20|30 Apartment Al2

Location: Block A - 12th Floor

Area: 600 m<sup>2</sup>

#### Includes:

- > 200 m<sup>2</sup> Open Reception Area
- > 4 Master Bedrooms
- > High-End Kitchen + Appliances
- > 1 Family Room
- ) 1 Guest Bathroom
- > 2 Service Rooms + Bathroom
- > 4 Parking Spots
- > 1 Storage
- > 1 Driver Room
- 1 Refrigerated Wine Locker

PROJECT:

DRAWING TITLE:

A12

FLOOR LAYOUT