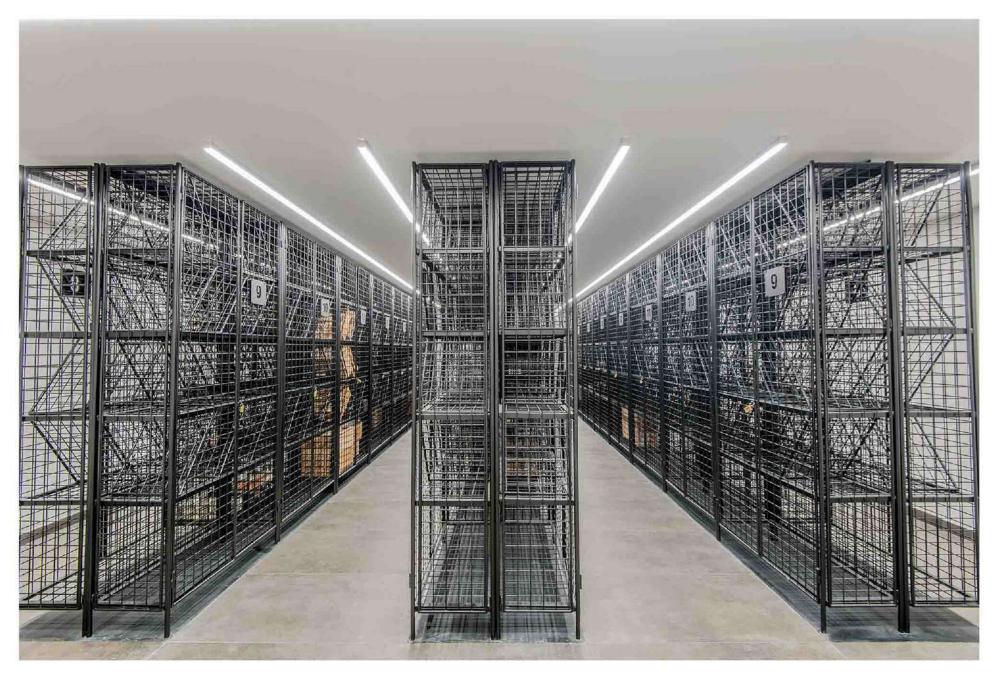

#### Includes:

- > 200 m<sup>2</sup> Open Reception Area
- > 4 Master Bedrooms
- > High-End Kitchen + Appliances
- > 1 Family Room
- ) 1 Guest Bathroom
- > 2 Service Rooms + Bathroom
- > 4 Parking Spots
- > 1 Storage
- > 1 Driver Room
- 1 Refrigerated Wine Locker

## 20|30 FACILITIES

2500 m<sup>2</sup> of Gardens

**Gated Community** 

24/7 Maintenance Service Crew

50 Visitor Parking Spots

Private Health Club

**Outdoor Pool** 

Indoor Pool / Jacuzzi