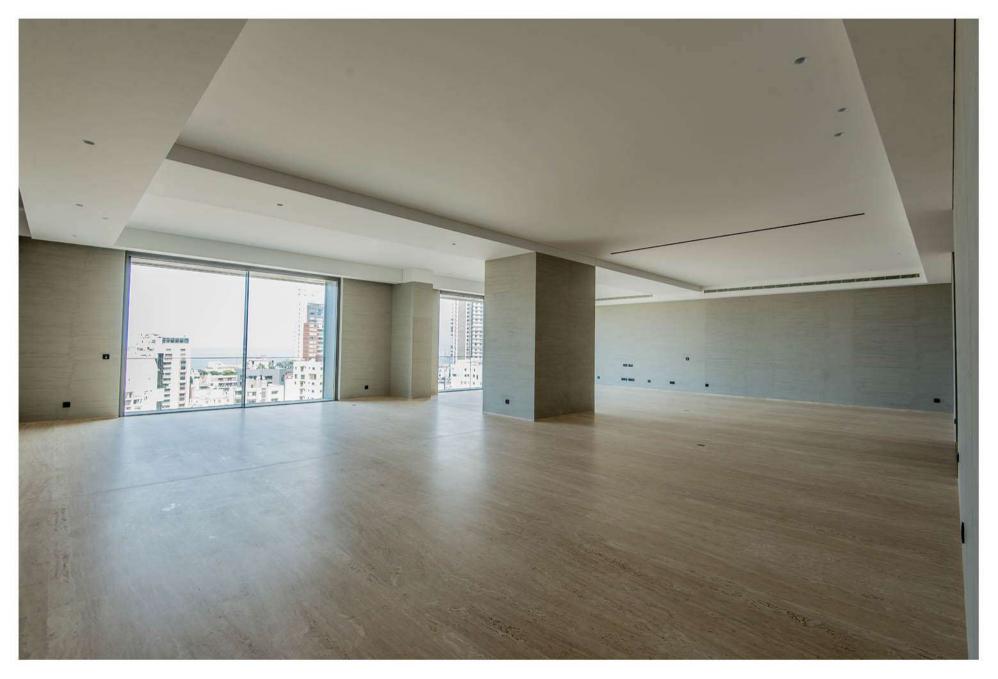

### 20|30 Apartment Al2

Location: Block A - 12th Floor

Area: 600 m<sup>2</sup>

#### Includes:

- > 200 m<sup>2</sup> Open Reception Area
- > 4 Master Bedrooms
- > High-End Kitchen + Appliances
- > 1 Family Room
- ) 1 Guest Bathroom
- > 2 Service Rooms + Bathroom
- > 4 Parking Spots
- > 1 Storage
- > 1 Driver Room
- 1 Refrigerated Wine Locker

#### Specifications:

- ✓ VRV Air Conditioning
- ✓ Floor Heating
- ✓ Low-E Double Glazing Vitrocsa
- ✓ Home Automation

- ✓ Italian Sanitary Fixtures (Boffi/Neve)
- ✓ VIKING Kitchen Appliances
- ✓ Marble Tiling in Reception Area
- ✓ Wood Flooring in Bedrooms Area