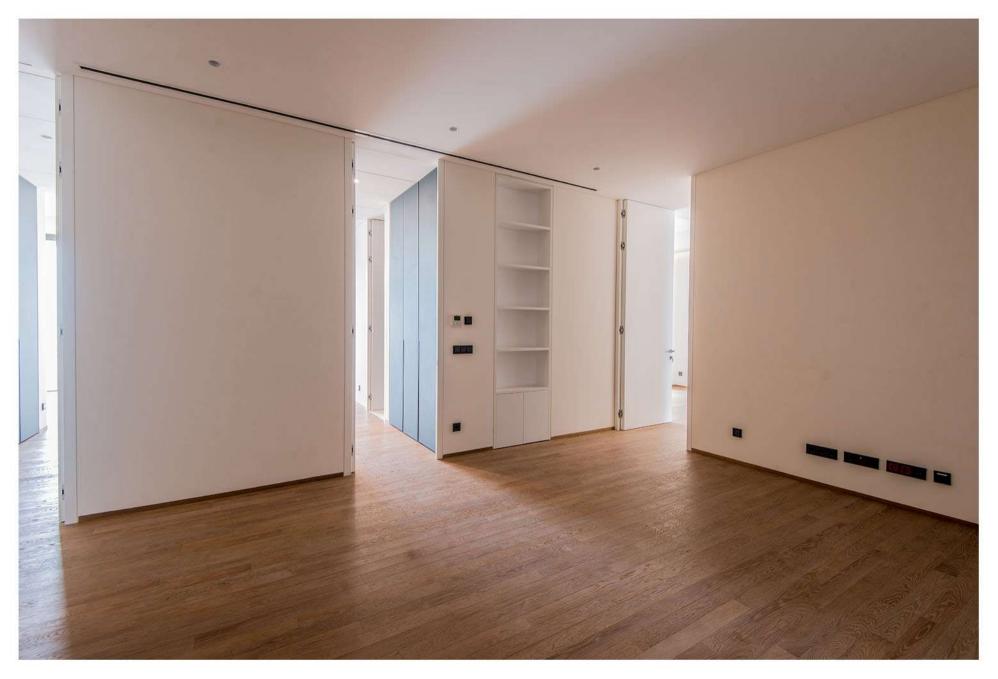

#### Includes:

- > 200 m<sup>2</sup> Open Reception Area
- > 4 Master Bedrooms
- > High-End Kitchen + Appliances
- > 1 Family Room
- ) 1 Guest Bathroom
- > 2 Service Rooms + Bathroom
- > 4 Parking Spots
- > 1 Storage
- > 1 Driver Room
- 1 Refrigerated Wine Locker

#### Specifications:

- ✓ VRV Air Conditioning
- ✓ Floor Heating
- ✓ Low-E Double Glazing Vitrocsa
- ✓ Home Automation

- ✓ Italian Sanitary Fixtures (Boffi/Neve)
- ✓ VIKING Kitchen Appliances
- ✓ Marble Tiling in Reception Area
- ✓ Wood Flooring in Bedrooms Area